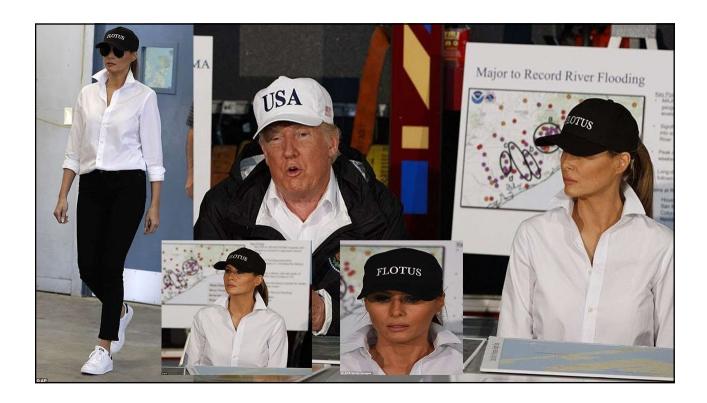

s** up to a maximum of **50** on your choice.

If you guess correctly, you win the points, and if you guess wrongly, you lose your points.

Your final total = subtract total points lost from total points won.





# gender-fluid (adj): - Aenoting or relating to a person who does not identify themselves as having a fixed gender. - R - 9 gender-fluidity (n) - 5 dgy beauty brand Urban Decay has just announced gender fluid model Ruby Rose as the new face of its campaign (Independent. 2 March 2016).















## food rave (noun):

R

- a very large party where people eat, sell or share many different types of food, usually held outside or in a large public building
- Beats and eats are on the menu at a new series of food raves coming to Manchester (Manchester Evening. 24 January 2014).

























### Blend or portmanteau words

Well, "slithy" means "lithe and slimy". "Lithe" is the same as "active". You see it's like a portmanteau there are two meanings packed up into one word.































|   | Than                       | ik you!                              |  |
|---|----------------------------|--------------------------------------|--|
|   | YOUR GR<br>1 Cheers        | TO SHOW<br>ATITUDE                   |  |
|   | 2 Ta<br>3 That's great     | 12 Fab<br>13 Awesome                 |  |
|   | 4 Cool<br>5 Okay           | 14 Wicked<br>15 Merci                |  |
|   | 6 Brilliant<br>7 Lovely    | 16 Danke<br>17 Gracias               |  |
| W | 8 Nice one<br>9 Much       | 18 Super                             |  |
|   | appreciated<br>10