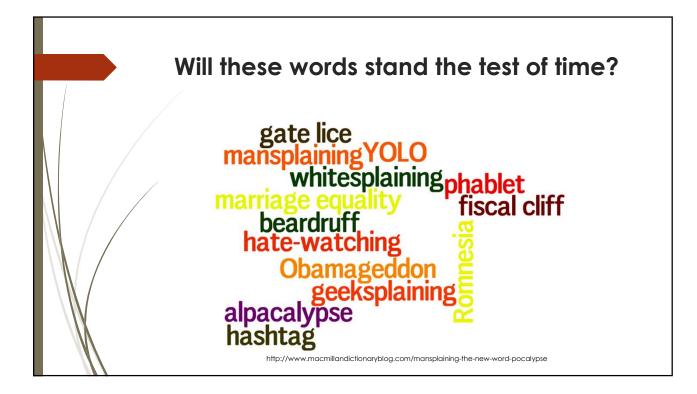

## **Real or fictitious?**

Every year hundreds of new words are added to English dictionaries.

Look at the 10 words and expressions with explanations of their meaning. Some are genuine recent additions and some are made-up words.