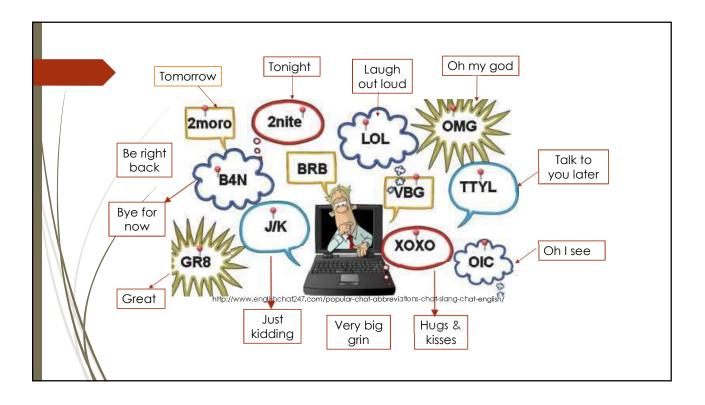

(adj): - Aenoting or relating to a person who does not identify themselves as having a fixed gender. - R - 9 gender-fluidity (n) - 5 dgy beauty brand Urban Decay has just announced gender fluid model Ruby Rose as the new face of its campaign (Independent. 2 March 2016).















## food rave (noun):

R

- a very large party where people eat, sell or share many different types of food, usually held outside or in a large public building
- Beats and eats are on the menu at a new series of food raves coming to Manchester (Manchester Evening. 24 January 2014).

























### Blend or portmanteau words

Well, "slithy" means "lithe and slimy". "Lithe" is the same as "active". You see it's like a portmanteau there are two meanings packed up into one word.































|   | Than                       | ik you!                              |  |
|---|----------------------------|--------------------------------------|--|
|   | YOUR GR<br>1 Cheers        | TO SHOW<br>ATITUDE                   |  |
|   | 2 Ta<br>3 That's great     | 12 Fab<br>13 Awesome                 |  |
|   | 4 Cool<br>5 Okay           | 14 Wicked<br>15 Merci                |  |
|   | 6 Brilliant<br>7 Lovely    | 16 Danke<br>17 Gracias               |  |
| W | 8 Nice one<br>9 Much       | 18 Super                             |  |
|   | appreciated<br>10 You star | <b>19</b> Ace<br><b>20</b> Thank you |  |