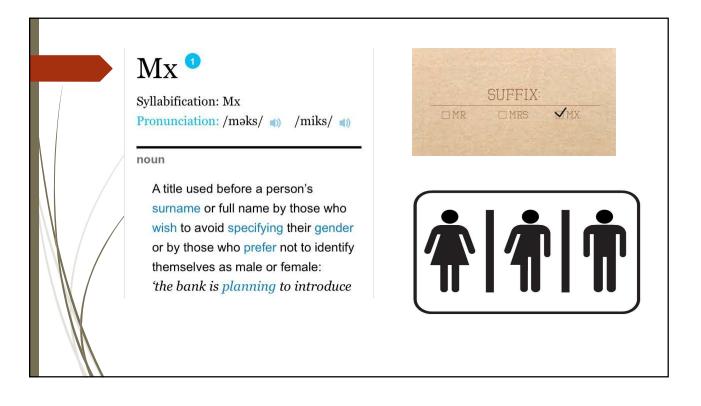

# gender-fluid (adj): - Aenoting or relating to a person who does not identify themselves as having a fixed gender. - R - 9 gender-fluidity (n) - 5 dgy beauty brand Urban Decay has just announced gender fluid model Ruby Rose as the new face of its campaign (Independent. 2 March 2016).