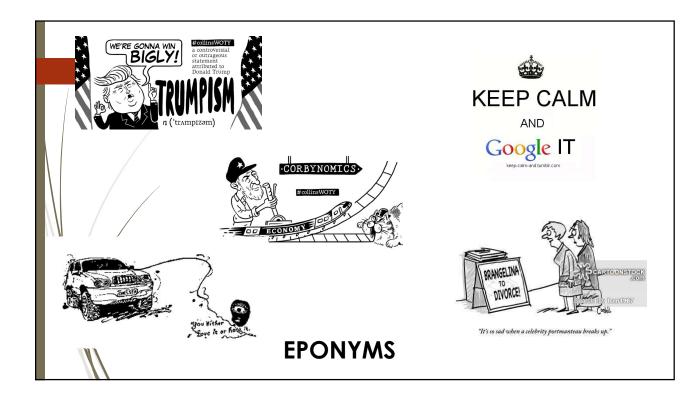

### Blend or portmanteau words

Well, "slithy" means "lithe and slimy". "Lithe" is the same as "active". You see it's like a portmanteau there are two meanings packed up into one word.

|   | Than                       | ik you!                              |  |
|---|----------------------------|--------------------------------------|--|
|   | YOUR GR<br>1 Cheers        | TO SHOW<br>ATITUDE                   |  |
|   | 2 Ta<br>3 That's great     | 12 Fab<br>13 Awesome                 |  |
|   | 4 Cool<br>5 Okay           | 14 Wicked<br>15 Merci                |  |
|   | 6 Brilliant<br>7 Lovely    | 16 Danke<br>17 Gracias               |  |
| W | 8 Nice one<br>9 Much       | 18 Super                             |  |
|   | appreciated<br>10 You star | <b>19</b> Ace<br><b>20</b> Thank you |  |